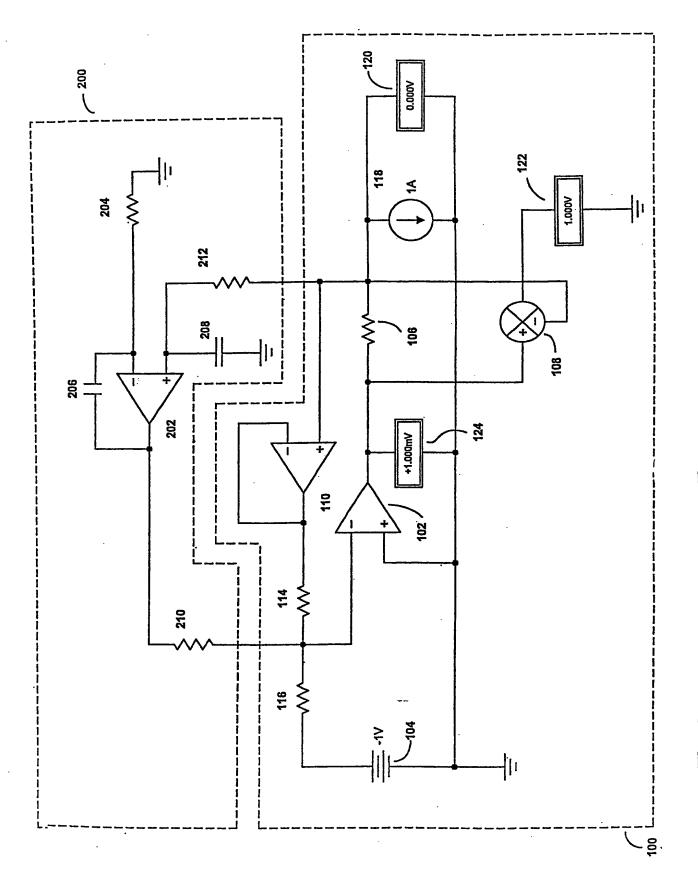

This Page Is Inserted by IFW Operations and is not a part of the Official Record

## **BEST AVAILABLE IMAGES**

Defective images within this document are accurate representations of the original documents submitted by the applicant.

Defects in the images may include (but are not limited to):

- BLACK BORDERS
- TEXT CUT OFF AT TOP, BOTTOM OR SIDES
- FADED TEXT
- ILLEGIBLE TEXT
- SKEWED/SLANTED IMAGES
- COLORED PHOTOS
- BLACK OR VERY BLACK AND WHITE DARK PHOTOS
- GRAY SCALE DOCUMENTS

## **IMAGES ARE BEST AVAILABLE COPY.**

## As rescanning documents *will not* correct images, please do not report the images to the Image Problem Mailbox.







Fig. 1C





Fig. 2











.



Fig. 5









ż

Fig. 8B

(V) agetio V











,

Fig. 11B